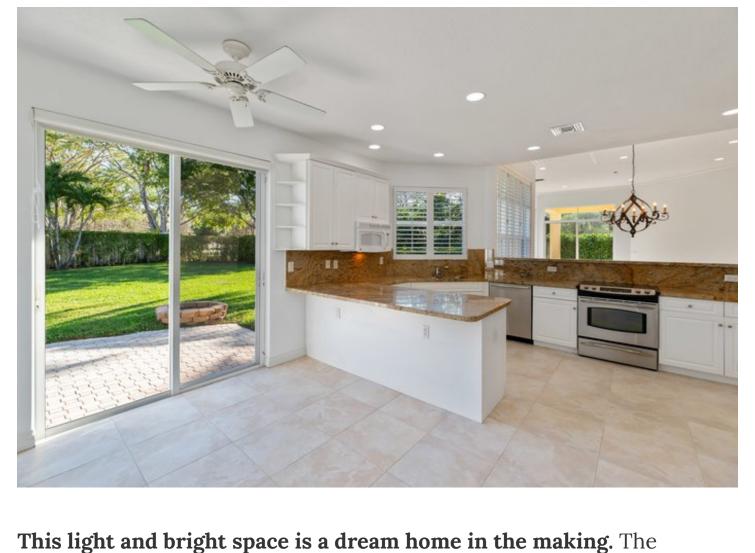

## Sugar Pond Manor Listed at \$409,000

A 3-Bedroom, 2-bathroom home with charm to spare. Large windows and doors create a bright space with custom porcelain tile throughout. The upgraded kitchen features stainless steel appliances, custom designer cabinets with soft touch drawers, and quartz countertops. French doors lead to an enclosed brick patio and a quaint outdoor space with large fenced yard to accommodate both large and small dogs.